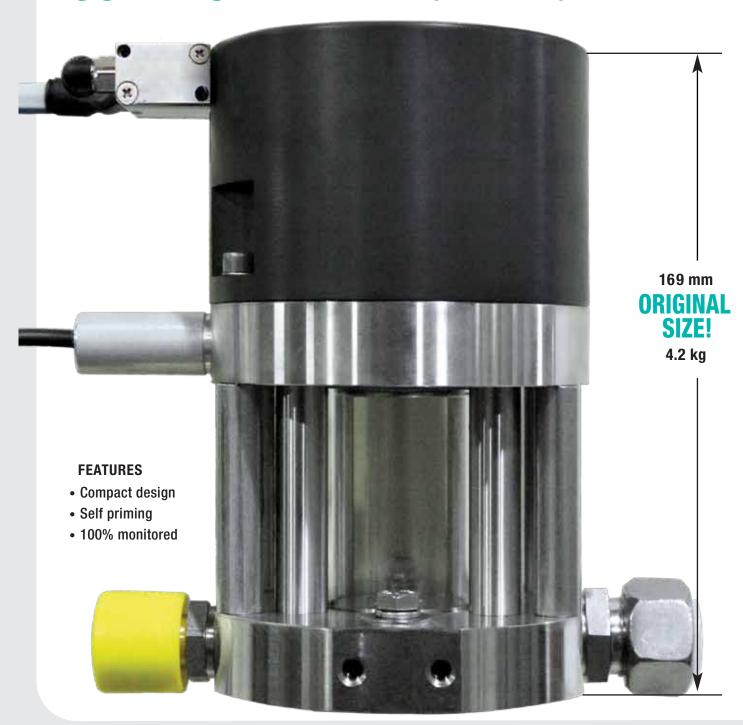

#### **PreciMIX**

Is an air operated piston pump which combines measuring and pumping in one device. With a transparent glass cylinder the function and flow can is fully visible. Since each pump stroke is monitored by an integrated NAMUR sensor and the tank is checked for low limit by float or optical sensor the operation is absolutely reliable and certified.

PreciMIX is integrated in PreciCONTROL and operated by the FUELmaster.

| Injection pressure     | 4-10 bar        |
|------------------------|-----------------|
| Necessary pn. pressure | 5-7 bar         |
|                        |                 |
| Weight                 | 4.2 kg          |
| FF 25/71 micro filter  | 10 µm mesh size |
| Self-priming           | yes             |
| Size Dx H              | 100 mm x 169 mm |