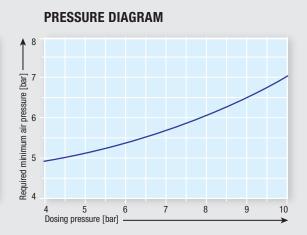

PreciMIX is integrated in PreciCONTROL and operated by the FUELmaster.

| Injection pressure     | 4-10 bar        |
|------------------------|-----------------|
| Necessary pn. pressure | 5-7 bar         |
|                        |                 |
| Weight                 | 4.2 kg          |
| FF 25/71 micro filter  | 10 µm mesh size |
| Self-priming           | yes             |
| Size Dx H              | 100 mm x 169 mm |