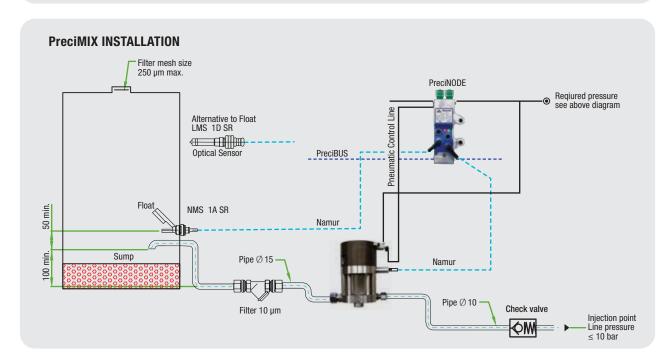

#### **PreciMIX**

Is an air operated piston pump which combines measuring and pumping in one device. With a transparent glass cylinder the function and flow can is fully visible. Since each pump stroke is monitored by an integrated NAMUR sensor and the tank is checked for low limit by float or optical sensor the operation is absolutely reliable and certified.

PreciMIX is integrated in PreciCONTROL and operated by the FUELmaster.

| Injection pressure     | 4-10 bar        |
|------------------------|-----------------|
| Necessary pn. pressure | 5-7 bar         |
|                        |                 |
| Weight                 | 4.2 kg          |
| FF 25/71 micro filter  | 10 µm mesh size |
| Self-priming           | yes             |
| Size Dx H              | 100 mm x 169 mm |