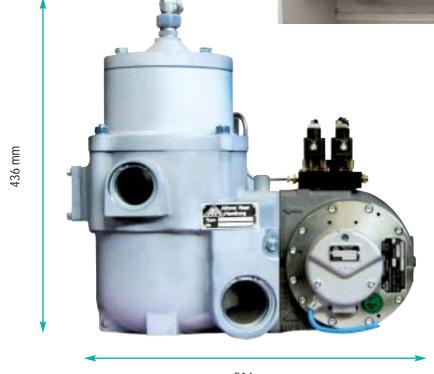

514 mm

- Increase of payload because of low system weight (approx. 28 kg)
- Minimum space requirement
- Simple and fast product change facilitated by the self-priming vane pump in conjunction with the PreciMA 500

#### MEASURING UNIT FOR WET HOSE DELIVERY

Technical data:

Product: Maximum flow rate: Pressure rating: Weight:

Heating oil, Diesel etc. 500 l/min 10 bar approx. 28 kg