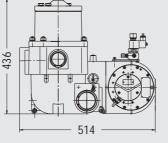

514 mm

- Increase of payload because of low system weight (approx. 28 kg)
- Minimum space requirement
- Simple and fast product change facilitated by the self-priming vane pump in conjunction with the PreciMA 500

#### MEASURING UNIT FOR WET HOSE DELIVERY

Technical data:

Product: Maximum flow rate: Pressure rating: Weight:

Heating oil, Diesel etc. 500 l/min 10 bar approx. 28 kg